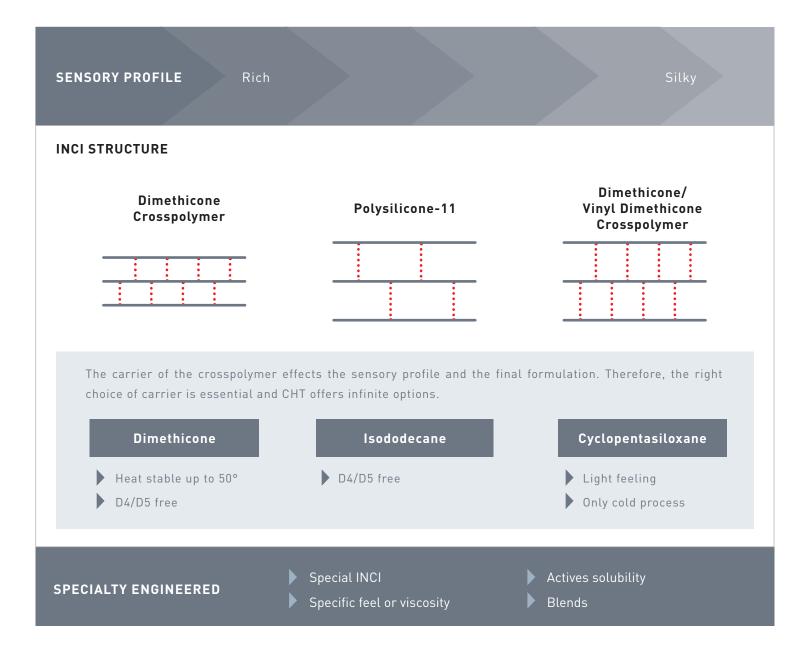

#### Benefits of adding crosspolymers to formulations:

- Richer look to a cream or lotion (whiteness)
- Creates viscosity in the oil phase
- Improves emulsion stability
- Changes sensory profile from oily to pleasant silky feeling
- Breathable film-forming
- Increases moisture retention
- Reduces gloss to a silky matte finish
- Water repellency / wash-off resistance
- Boost the SPF level
- Soft focus or blurring effect

## SPECIALTY ENGINEERED