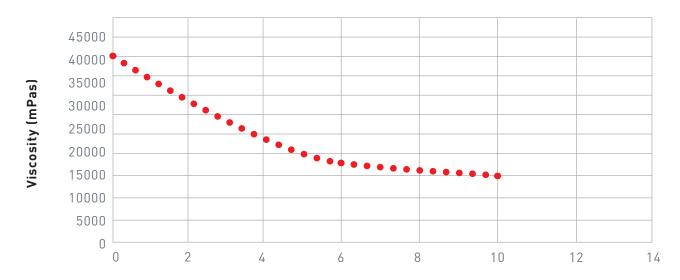

### **CLOSE TO OUR CUSTOMERS**

Head Quarters | CHT Germany GMBH

The unique flow properties of crosspolymer gels provides a luxurious sensory profile. As seen below, crosspolymer gels viscosity decreases with increasing shear, leading to a one-of-a-kind exquisite finish. They are excellent oil-based thickeners giving products a rich but light feel.